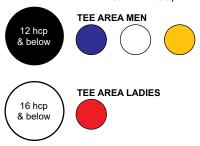

of the Club automatically computes a Member's course handicap based on his current WHS Handicap Index and the slope rating of the course to be played at. The course handicap will be printed on the score-card for easy reference.

# 8. LITTER

Litterbins are provided at every tee in order to help maintain cleanliness. Please use these bins and do not litter the courses.

#### 9. GOLF COURSE MAINTENANCE

There is a weekly schedule for the maintenance of each of the courses (per 9-Hole). Other maintenance programmes may be carried from time to time to further improve the conditions of the courses. The course venue for competitions may also be subject to change depend on course availability. Members shall be duly notified of any changes.

# COURSE CONTROL POLICY

Tee Times 7:00 am to 6:30 pm



# **Course Control Bookings**

- 1) Members may book seven (7) days in advance for the Old and New Course.
- 2) Walk-in Bookings open at 1:00 pm on Saturday and Sunday, Members can join the waiting list from 12:00 pm. The app and phone booking will start at 1:15 p.m.
- 3) At the time of booking, Members must indicate whether they wish to play 9 or 18 holes. Failure to indicate this will automatically default the booking to 9 holes and no crossover time will be available.
- 4) Weekend & Public Holidays 18 holes booking will only be accepted for the Old & New courses. Other 18-hole configurations must be booked on a nine (9) by nine (9) basis.
- 5) Bookings can be made via the MyRSGC App, by telephone or in person at the reception counter. A fee of RM10.00 will be automatically charged to