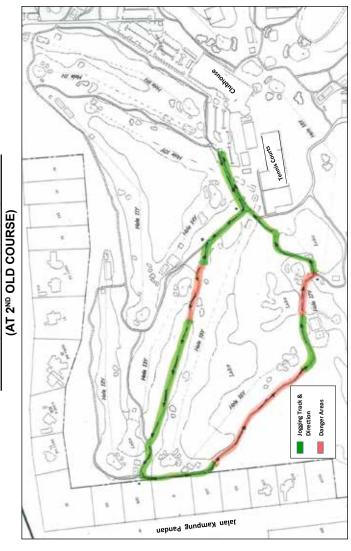

o the directional Map for guidance.
- 2) Jogging Hours: 7.00 am to 7.00 pm (revised effective 20 January 2017)
- Joggers must register at the Front-Office in person before proceeding to the Jogging Track.
- All aspects of golf etiquette, safety precautions and lightning warning siren must be strictly adhered to.
- 5) Dress Code Attire and shoes suitable for jogging.
  - Swimming attire and slippers are strictly not allowed.
- 6) Bicycles, skating boards, roller-skating shoes, exercise equipment, etc. are not allowed.

#### C) Personal Accident (PA) Insurance Coverage

Joggers are advised to have their own Personal Accident Insurance coverage.

The RSGC shall not be held liable for any accidents or incidents arising from jogging due to whatever reasons.

# DIRECTIONAL MAP OF JOGGING TRACK



# **Group Classes for Recreations & Exercise Routines**

(for Members only unless otherwise stated) :-

Line Dance

Instructor: Bronya Bishorek (014-2229 902)

Venue : Multi-Purpose Hall

: Monday - 2.00 pm to 4.00 pm (Social Dance) Schedule

Wednesday - 10.30 am to 12.30 pm (Line Dance)

Friday - 10.00 am to 12.30 pm (Dance Foundation & Conditioning)

Fees : Social Dance

RM180.00 per month per person (4 lessons)

Line Dance

RM120.00 per month per person (4 lessons)

Dance Foundation & Conditioning

RM150.00 per month per person (4 lessons)

Aae Limit : 15 years & above

Zumba

Instructor : Nuna Essie Malm (011-2855 3715)

Venue : Multi-Purpose Hall

: Thursday - 10.00 am to 11.00 am Schedule

Fees : RM110.00 per month per person (4 lessons)

Age Limit : 15 years & above

Pilates

Inst